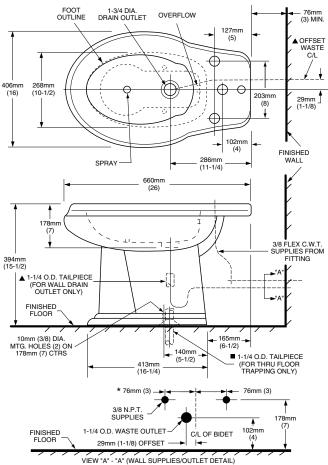

#### **Nominal Dimensions:**

600 x 406 x 394mm (26" x 16" x 15-1/2")

- \* DIMENSIONS SHOWN FOR LOCATION OF SUPPLIES ARE SUGGESTED.
- ▲ WALL OUTLET INSTALLATION REQUIRES:
  A TRUE 1-1/4" BODIED "P" TRAP,; DO NOT USE A UNIVERSAL 1-1/4 X 1-1/2" TRAP.
  - WALL OUTLET INSTALLATION.
  - DRAIN TAILPIECE MUST BE CUT TO 1-1/2" LENGTH FOR WALL OUTLET CONNECTION.
- THRU-FLOOR OUTLET INSTALLATION (ALTERNATE).

"P" TRAP AND FITTINGS NOT FURNISHED WITH BIDET AND MUST BE ORDERED SEPARATELY. BIDET FITTING HAS TRANSFER VALVE FEATURE.

**IMPORTANT:** Dimensions of fixtures are nominal and may vary within the range of tolerances established by ANSI Standard A112.19.2. These measurements are subject to change or cancellation. No responsibility is assumed for use of superseded or voided leaflet.