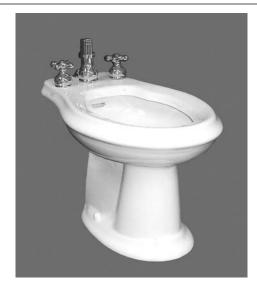

### □ **5065.040** For deck-mounted fitting (illustrated)

- · Vitreous china
- Flushing rim and vertical cleansing spray
- Design matched to Reminiscence and Enfield toilets
- Two bolt caps
- · Integral overflow

Shown with 8391.000 Amarilis bidet fitting with 0000.452 Jasmine metal cross handles (not included)

#### **Nominal Dimensions:**

600 x 406 x 394mm (26" x 16" x 15-1/2")